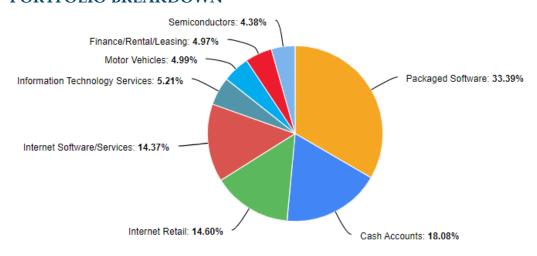

ion          | 01 November 2018                        | Sharpe ratio  | 0.83*               |
|--------------------|-----------------------------------------|---------------|---------------------|
| Fund Size          | 4.067mm                                 | Sortino Ratio | 1.37*               |
| Minimum Investment | AUD 50,000                              | Mid-Price     | 1.3154              |
| Management Fee     | Nil                                     | Best Month    | 9.98%               |
| Performance fee    | 15% of any returns above 6% pa          | Worst Month   | -10.95%             |
| Other Fees         | Any direct costs + 0.4% Buy/Sell spread | Website       | www.ganecapital.com |

<sup>\*</sup>ratios are calculated before Fees & Expenses.

#### PORTFOLIO BREAKDOWN



## PERFORMANCE SUMMARY

| GANE CAPITAL International Eq