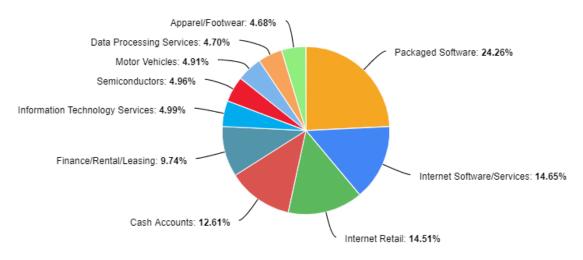

tion          | 01 November 2018                        | Sharpe ratio  | 1.53*               |
|--------------------|-----------------------------------------|---------------|---------------------|
| Fund Size          | 4.425mm                                 | Sortino Ratio | 4.04*               |
| Minimum Investment | AUD 50,000                              | Mid-Price     | 1.5358              |
| Management Fee     | Nil                                     | Best Month    | 9.98%               |
| Performance fee    | 15% of any returns above 6% pa          | Worst Month   | -3.9%               |
| Other Fees         | Any direct costs + 0.4% Buy/Sell spread | Website       | www.ganecapital.com |

<sup>\*</sup>ratios are calculated before Fees & Expenses.

### PORTFOLIO BREAKDOWN



### PERFORMANCE SUMMARY

|