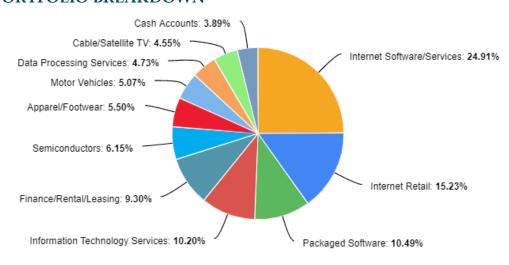

tion          | 01 November 2018                        | Sharpe ratio  | 1.45*               |
|--------------------|-----------------------------------------|---------------|---------------------|
| Fund Size          | 4.049mm                                 | Sortino Ratio | 3.84*               |
| Minimum Investment | AUD 50,000                              | Mid-Price     | 1.5631              |
| Management Fee     | Nil                                     | Best Month    | 9.98%               |
| Performance fee    | 15% of any returns above 6% pa          | Worst Month   | -3.9%               |
| Other Fees         | Any direct costs + 0.4% Buy/Sell spread | Website       | www.ganecapital.com |

<sup>\*</sup>ratios are calculated before Fees & Expenses.

### PORTFOLIO BREAKDOWN



### PERFORMANCE SUMMARY

| GANE CAPITAL International Eq