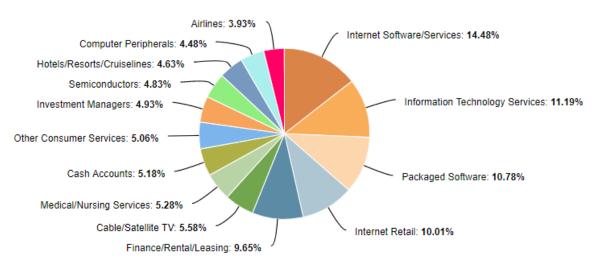

eption          | 01 November 2018                        | Sharpe ratio  | 1.37*               |
|--------------------|-----------------------------------------|---------------|---------------------|
| Fund Size          | 2.327mm                                 | Sortino Ratio | 3.31*               |
| Minimum Investment | AUD 50,000                              | Mid-Price     | 1.2340              |
| Management Fee     | Nil                                     | Best Month    | 7.89%               |
| Performance fee    | 15% of any returns above 6% pa          | Worst Month   | -3.32%              |
| Other Fees         | Any direct costs + 0.4% Buy/Sell spread | Website       | www.ganecapital.com |

<sup>\*</sup>ratios are calculated before Fees & Expenses

## PORTFOLIO BREAKDOWN



### PERFORMANCE SUMMARY

| <b>GANE CAPITAL International Equity</b>